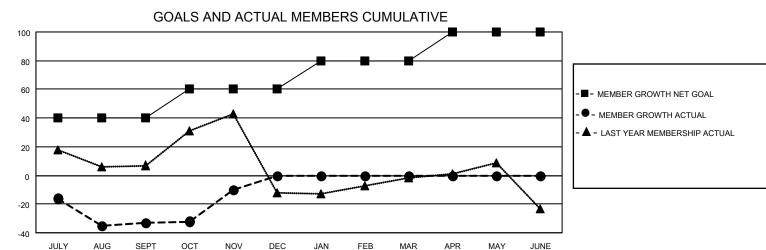

## MONTHLY MEMBERSHIP PROGRESS REPORT

LOCATION ROMANIA District 124 Results as of: 11/30/2022

| Clubs RESULTS FOR 2022-2023 |   |   |   | Members RESULTS FOR 2022-2023 |    |    |    |
|-----------------------------|---|---|---|-------------------------------|----|----|----|
|                             |   |   |   |                               |    |    |    |
| JULY/AUG/SEPT               | 0 | 0 | 0 | JULY/AUG/SEPT                 | 40 | 31 | 49 |
| OCT/NOV/DEC                 | 1 | 1 | 0 | OCT/NOV/DEC                   | 20 | 48 | 25 |
| JAN/FEB/MAR                 | 1 | 0 | 0 | JAN/FEB/MAR                   | 20 | 0  | 0  |
| APR/MAY/JUNE                | 1 | 0 | 0 | APR/MAY/JUNE                  | 20 | 0  | 0  |

## GOALS AND ACTUAL NEW CLUBS CUMULATIVE

| DROPPED CLUBS: 0 |    | 18 CLUBS OF 77 ADDED 1 OR<br>MORE NEW MEMBERS | GENDER DISTRIBUTION                 |              |  |
|------------------|----|-----------------------------------------------|-------------------------------------|--------------|--|
|                  |    | WORL NEW WEINBERG                             | MALE                                | 805 (51.14%) |  |
|                  |    |                                               | FEMALE                              | 769 (48.86%) |  |
| DROPPED MEMBERS  |    |                                               | NON BINARY                          | 0 (0.00%)    |  |
|                  |    |                                               | PREFER NOT TO ANSWER                | 0 (0.00%)    |  |
| DECEASED         | 1  |                                               |                                     |              |  |
| CLUB CANCELLED   | 17 | CLICK HERE FOR CUMULATIVE                     | TOTAL FAMILY UNIT MEMBERS           | 229          |  |
| OTHER            | 56 | MEMBERSHIP DATA                               |                                     |              |  |
| TOTAL            | 74 |                                               | FAMILY MEMBERS PAYING HALF DUES 118 |              |  |
|                  |    |                                               |                                     |              |  |