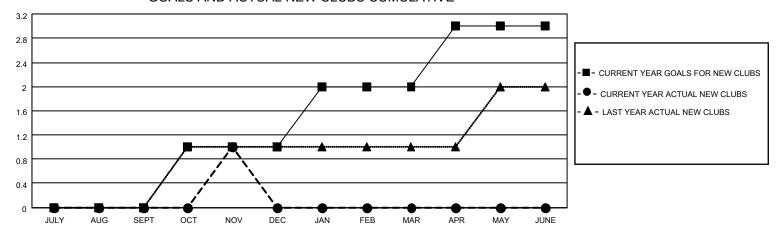

## MONTHLY MEMBERSHIP PROGRESS REPORT

LOCATION ROMANIA District 124 Results as of: 11/30/2022

| Clubs RESULTS FOR 2022-2023 |   |   |   | Members RESULTS FOR 2022-2023 |    |    |    |
|-----------------------------|---|---|---|-------------------------------|----|----|----|
|                             |   |   |   |                               |    |    |    |
| JULY/AUG/SEPT               | 0 | 0 | 0 | JULY/AUG/SEPT                 | 40 | 31 | 49 |
| OCT/NOV/DEC                 | 1 | 1 | 0 | OCT/NOV/DEC                   | 20 | 48 | 25 |
| JAN/FEB/MAR                 | 1 | 0 | 0 | JAN/FEB/MAR                   | 20 | 0  | 0  |
| APR/MAY/JUNE                | 1 | 0 | 0 | APR/MAY/JUNE                  | 20 | 0  | 0  |

## GOALS AND ACTUAL NEW CLUBS CUMULATIVE

| DROPPED CLUBS: 0 |    | 18 CLUBS OF 77 ADDED 1 OR<br>MORE NEW MEMBERS | GENDER DISTRIBUTION                 |              |  |
|------------------|----|-----------------------------------------------|-------------------------------------|--------------|--|
|                  |    | WORL NEW WEINBERG                             | MALE                                | 805 (51.14%) |  |
|                  |    |                                               | FEMALE                              | 769 (48.86%) |  |
| DROPPED MEMBERS  |    |                                               | NON BINARY                          | 0 (0.00%)    |  |
|                  |    |                                               | PREFER NOT TO ANSWER                | 0 (0.00%)    |  |
| DECEASED         | 1  |                                               |                                     |              |  |
| CLUB CANCELLED   | 17 | CLICK HERE FOR CUMULATIVE                     | TOTAL FAMILY UNIT MEMBERS           | 229          |  |
| OTHER            | 56 | MEMBERSHIP DATA                               |                                     |              |  |
| TOTAL            | 74 |                                               | FAMILY MEMBERS PAYING HALF DUES 118 |              |  |
|                  |    |                                               |                                     |              |  |